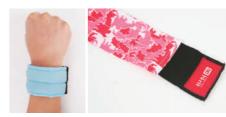

## **COOL WRIST BAND**

Polyester 100%, High-tech Polymer

\* Solid colors are also available