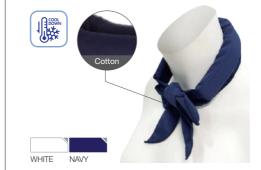

*Cooling & Unique featured Product** that you feel Cool & Comfortable

# **Beat the heat ICE MATE COOL TOWEL**

Activate the cooling technology with water











Water&Sweat

## Advantage

- Long lasting cooling effect
- Cooling scientific fabric
- Not chemically treated
- Machine washable

# **COOL SCARF**

Refreshing neck wrap that provides a relief from heat

Crystal polymer is a super-absorbent, nontoxic material to maintain moisture and can store up to 400 times its original weight in water



















# ICE MATE®

Ice mate cool technology is unique & highest technology that can cool down and feel comfortable for your baby



## [NSC 313]

## **COOL-X SCARF**

Polyester 100%, High-tech Polymer



\* Solid colors are also available



## COOL PAD SCARF

Cotton 100%, Sponge



## **COOL WRIST BAND**

Polyester 100%, High-tech Polymer

\* Solid colors are also available







# **COOL TOWEL**

[NSC 325S]





Mash: Polyester 100%, Span: Polyester 93%, Spandex 7%







Y.GREEN ORANGE OD.GREEN BLUE S.PINK