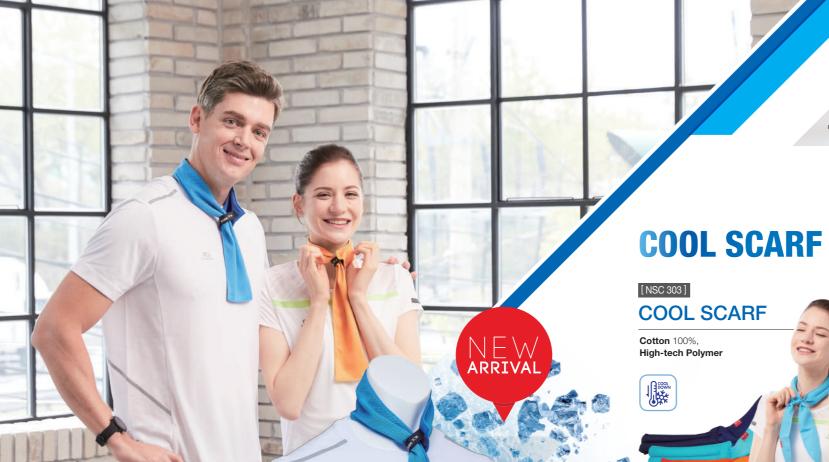

# **COOL SCARF**

Refreshing neck wrap that provides a relief from heat

Crystal polymer is a super-absorbent, nontoxic material to maintain moisture and can store up to 400 times its original weight in water

## **COOL-X SCARF**

Polyester 100%, High-tech Polymer

\* Solid colors are also available