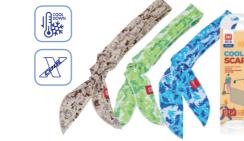

## **COOL-X SCARF**

Polyester 100%, High-tech Polymer

\* Solid colors are also available