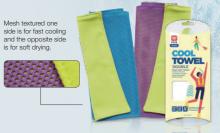

# **COOL TOWEL**

[NSC 325S]

Mash: Polyester 100%, Span: Polyester 93%, Spandex 7%

Y.GREEN ORANGE OD.GREEN BLUE S.PINK