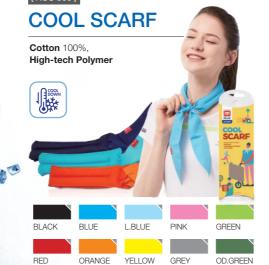

# **COOL SCARF**

Refreshing neck wrap that provides a relief from heat

Crystal polymer is a super-absorbent, nontoxic material to maintain moisture and can store up to 400 times its original weight in water

## **COOL-X SCARF**

Polyester 100%, High-tech Polymer

\* Solid colors are also available